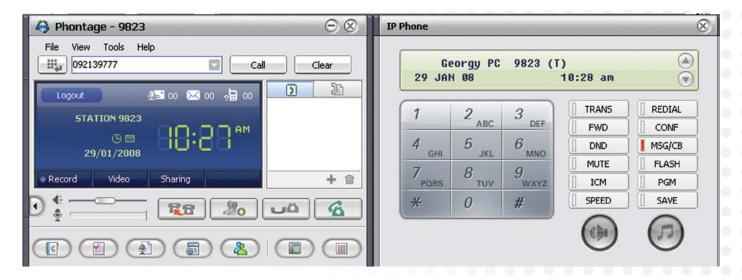

#### EASILY SETUP AND INTUITIVE TO USE

Remember that your LG-Ericsson Phontage works as an extension from your office iPECS or Aria-ipe system, and requires a DSL link or hotspot to operate. Once set up the operation is simple. The dialing interface looks just like the picture above. Simply point and click to speak through your computer. We recommend that you use a quality headset with a microphone rather than relying on the audio input/output devices that come standard with your computing equipment.