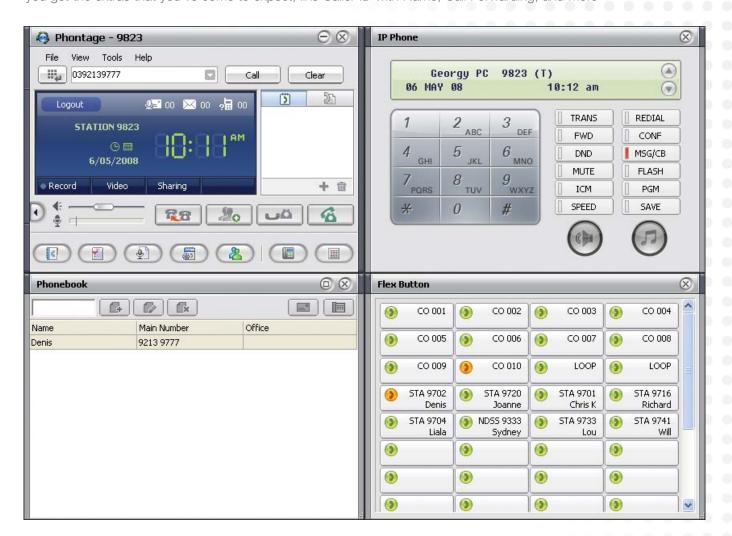

#### EASILY SETUP AND INTUITIVE TO USE

Remember that your LG-Ericsson Phontage works as an extension from your office iPECS or Aria-ipe system, and requires a DSL link or hotspot to operate. Once set up the operation is simple. The dialing interface looks just like the picture above. Simply point and click to speak through your computer. We recommend that you use a quality headset with a microphone rather than relying on the audio input/output devices that come standard with your computing equipment.