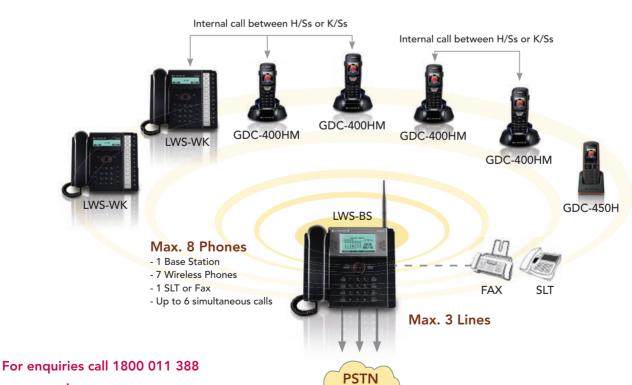

The W-SoHo, from LG-Ericsson, the market leader in office phones system technology.

- Choice of wireless handsets
- Up to 3 lines and 8 phones
- Advanced DECT Technology

| System                               | System performance                                 |
|--------------------------------------|----------------------------------------------------|
| Line Capacity                        | 3 Lines (PSTN) Plus Fax Capability                 |
| Phone Capacity                       | 1 base station plus 7 wireless phones + Fax or SLT |
| Choice of Wireless Handsets          | DECT Keyset, DECT Handset, Ruggedized DECT Handset |
| Voice Mail & Auto Attendant          | 240 minutes of announcement and message storage    |
| System Speed Dials                   | 800                                                |
| Call Hold and Call Transfer          | Yes                                                |
| Conference Call                      | Yes                                                |
| Calling Party Identification         | Yes                                                |
| Call Waiting, Call Forward           | Yes                                                |
| Maximum number of simultaneous calls | 6 (3 external & 3 internal)                        |
| Do Not Disturb                       | Yes                                                |

#### LWS-BS (Base Station)

- Backlit 240 x 144 Graphic LCD
- Speed Dials 800 system, 20 Station
- Call Log
- Handsfree Speakerphone
- Headset Port
- Illuminated Station/Line Selection **Buttons**
- Function Buttons
- 240V AC/DC Power Supply required (included)

### LWS - WK (Wireless Keyset)

- DECT Deskphone
- Backlit 240 x 42 Graphic LCD
- Speed Dials 800 system, 60 Station
- Call Log
- Handsfree Speakerphone
- Headset Port
- Illuminated Station/Line Selection **Buttons**
- Function Buttons
- 240V AC/DC Power Supply required (included)

#### GDC-400HM & GDC-450H (Ruggedized) DECT Handsets

- Backlit 3.8cm Colour LCD
- Speed Dials 800 system, 60 Station
- Call Log
- Headset Port
- Melody Ring & Vibration Alert
- Belt Clip
- Scratchproof Window (GDC-450H)
- Robust Housing (GDC-450H)