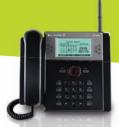

### LWS - WK (Wireless Keyset)

- DECT Deskphone
- Backlit 240 x 42 Graphic LCD
- Speed Dials 800 system, 60 Station
- Call Log
- Handsfree Speakerphone
- Headset Port
- Illuminated Station/Line Selection **Buttons**
- Function Buttons
- 240V AC/DC Power Supply required (included)