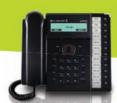

#### GDC-400HM & GDC-450H (Ruggedized) DECT Handsets

- Backlit 3.8cm Colour LCD
- Speed Dials 800 system, 60 Station
- Call Log
- Headset Port
- Melody Ring & Vibration Alert
- Belt Clip
- Scratchproof Window (GDC-450H)
- Robust Housing (GDC-450H)