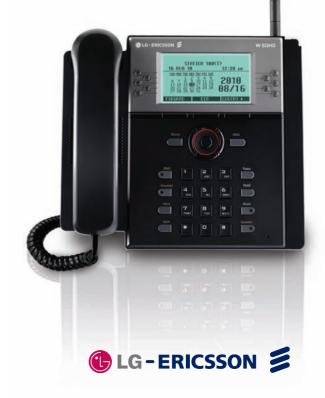

#### LWS-BS (Base Station)

- Backlit 240 x 144 Graphic LCD
- Speed Dials 800 system, 20 Station
- Call Log
- Handsfree Speakerphone
- Headset Port
- Illuminated Station/Line Selection **Buttons**
- Function Buttons
- 240V AC/DC Power Supply required (included)