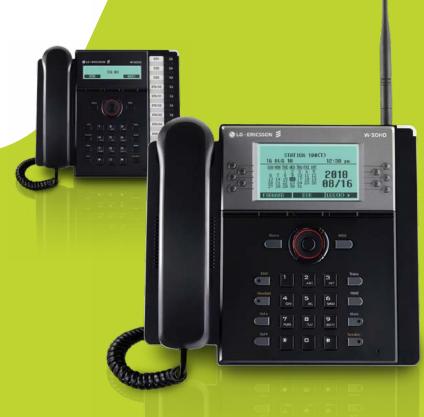

## business goes WIRELESS

- Easy to install
- Plug into existing telco lines
- Advanced business features
- 1-3 lines, up to 8 phones
- Wireless freedom
- Choice of handsets

W-Soho the innovative, wireless phone system for businesses with up to 8 staff. Freedom to move around your workplace with all the features of a large system for a fraction of the cost.

Simple installation, and set up you can do yourself. When you move – take the system with you.

The W-SoHo, from LG-Ericsson, the market leader in office phone system technology.