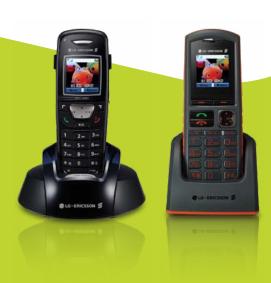

## business goes WIRELESS

- Easy to install
- Plug into existing telco lines
- Advanced business features
- 1-3 lines, up to 8 phones
- Wireless freedom
- Choice of handsets

W-Soho the innovative, wireless phone system for businesses with up to 8 staff. Freedom to move around your workplace with all the features of a large system for a fraction of the cost.