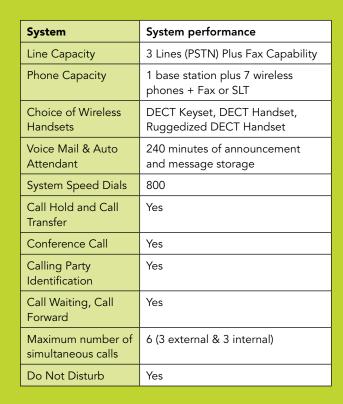

## business goes WIRELESS

- Easy to install
- Plug into existing telco lines
- Advanced business features
- 1-3 lines, up to 8 phones
- Wireless freedom
- Choice of handsets

W-Soho the innovative, wireless phone system for businesses with up to 8 staff. Freedom to move around your workplace with all the features of a large system for a fraction of the cost.