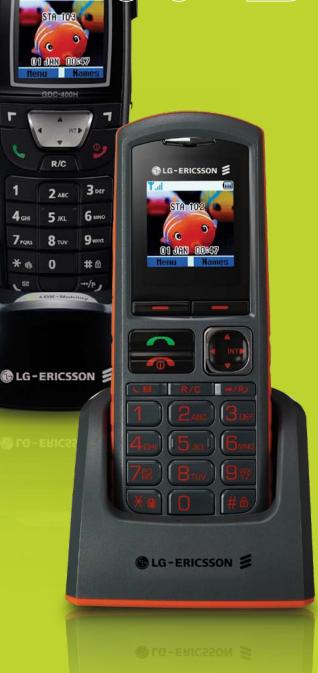

## business goes WIRELESS

- Easy to install
- Plug into existing telco lines
- Advanced business features
- 1-3 lines, up to 8 phones
- Wireless freedom
- Choice of handsets

W-Soho the innovative, wireless phone system for businesses with up to 8 staff. Freedom to move around your workplace with all the features of a large system for a fraction of the cost.